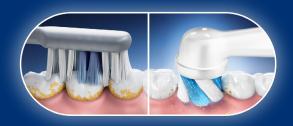

#### **Perfect Brushing Technique**

Oral-B° iO™ features a round brush head that cups each tooth for a precise clean.

#### Sensational

iO technology combines
Oral-B™s dental professionalinspired round brush head
that cups each tooth with
the gentle cleaning energy
of micro-vibrating bristles
and oscillating action.