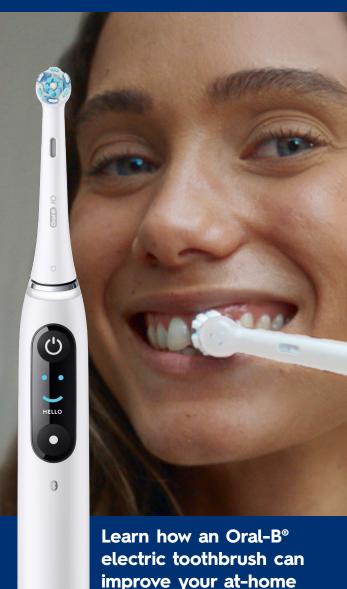

## Oral io A perfect clean for all teeth.

oral care routine.

#### oals io 100% more plaque removal and healthier gums\*

Whatever type of teeth and gums you have, every at-home oral care routine can end with a perfect clean when using an Oral-B® iO™ electric toothbrush.

Switch to Oral-B® iO™ to address common brushing barriers and help protect your oral health. With Oral-B® iO™ you'll enjoy: