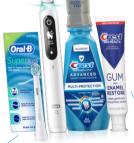

# **GOT ALIGNERS?**

Multi-Protection Mouthwash CIVES PRO-HEALTH"

and freshens breath. enamel, cleans teeth and gums, Kills bad breath germs, helps prevent cavities, strengthens

hard-to-reach areas for a superior clean\* Removes plaque in

Gum & Enamel Restore Toothpaste

weakened enamel. and prevent gingivitis while restoring protection ingredients, it targets the gumline to neutralize plaque bacteria Specially formulated for healthier gums and helps restore weakened enamel. With clinically proven enamel

ssolf ygnods threaders to get under braces. Cleans difficult areas with soft, may have missed with stiff-end Removes plaque brushing

©2025 ORAL-35710 PWR0049  $^*$ vs. a regular manual toothbrush

SIDE 2 SIDE 1

### + Targeted Clean brush head

Removes plaque in hard-to-reach areas for a superior clean\*

#### Crest PRO-HEALTH"

Multi-Protection Mouthwash Kills bad breath germs, helps prevent cavities, strengthens enamel, cleans teeth and gums, and freshens breath.

#### Oral B

Superfloss Removes plaque brushing may have missed with stiff-end threaders to get under braces. Cleans difficult areas with soft, spongy floss

#### Crest PRO-HEALTH"

Gum & Enamel Restore Toothpaste Specially formulated for healthier gums and helps restore weakened enamel. With clinically proven enamel protection ingredients, it targets the gumline to neutralize plaque bacteria and prevent gingivitis while restoring weakened enamel.