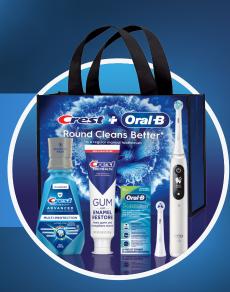

## **ASK US ABOUT** HOME CARE

# **GOT ALIGNERS?**

Multi-Protection Mouthwash CIVES PRO-HEALTH"

and freshens breath. enamel, cleans teeth and gums, Kills bad breath germs, helps prevent cavities, strengthens

hard-to-reach areas for a superior clean\* Removes plaque in

Gum & Enamel Restore Toothpaste

weakened enamel. and prevent gingivitis while restoring protection ingredients, it targets the gumline to neutralize plaque bacteria Specially formulated for healthier gums and helps restore weakened enamel. With clinically proven enamel

#### Crest PRO-HEALTH"

Multi-Protection Mouthwash Kills bad breath germs, helps prevent cavities, strengthens enamel, cleans teeth and gums, and freshens breath.

#### Oral B

Superfloss Removes plaque brushing may have missed with stiff-end threaders to get under braces. Cleans difficult areas with soft, spongy floss

#### Crest PRO-HEALTH"

Gum & Enamel Restore Toothpaste Specially formulated for healthier gums and helps restore weakened enamel. With clinically proven enamel protection ingredients, it targets the gumline to neutralize plaque bacteria and prevent gingivitis while restoring weakened enamel.