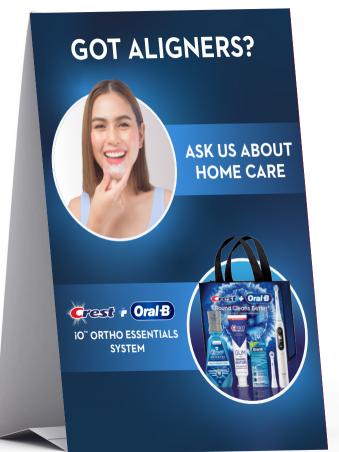

## **ASK US ABOUT** HOME CARE

# **GOT ALIGNERS?**

Multi-Protection Mouthwash CIVES PRO-HEALTH"

and freshens breath. enamel, cleans teeth and gums, Kills bad breath germs, helps prevent cavities, strengthens

hard-to-reach areas for a superior clean\* Removes plaque in