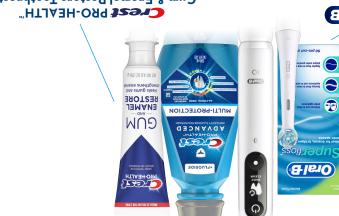

Gum & Enamel Restore Toothpaste

weakened enamel. and prevent gingivitis while restoring protection ingredients, it targets the gumline to neutralize plaque bacteria Specially formulated for healthier gums and helps restore weakened enamel. With clinically proven enamel

ssolf ygnods threaders to get under braces. Cleans difficult areas with soft, may have missed with stiff-end Removes plaque brushing

©2025 ORAL-35710 PWR0049  $^*$ vs. a regular manual toothbrush

SIDE 2 SIDE 1

#### Oral B iO

### + Targeted Clean brush head

Removes plaque in hard-to-reach areas for a superior clean\*

#### Oral B

Superfloss Removes plaque brushing may have missed with stiff-end threaders to get under braces. Cleans difficult areas with soft, spongy floss

#### Crest PRO-HEALTH"

Gum & Enamel Restore Toothpaste Specially formulated for healthier gums and helps restore weakened enamel. With clinically proven enamel protection ingredients, it targets the gumline to neutralize plaque bacteria and prevent gingivitis while restoring weakened enamel.