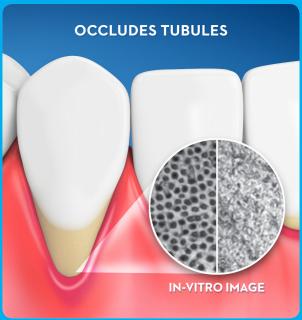

## 80% OF SENSITIVITY STARTS AT THE GUMLINE DUE TO RECESSION\*

Stannous fluoride **starts working immediately**<sup>†</sup> to relieve sensitivity pain within days

- Kills plaque bacteria that can lead to gingivitis, then potentially periodontitis—a cause of gingival recession\*
- · Occludes exposed tubules to provide relief from sensitivity
- Creates a layer of protection to shield exposed dentin