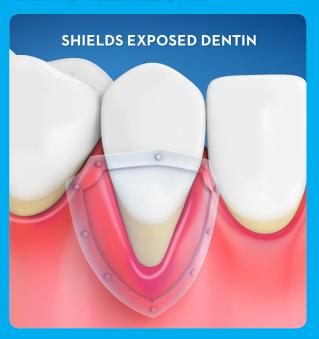

## 80% OF SENSITIVITY STARTS AT THE GUMLINE DUE TO RECESSION\*

Stannous fluoride **starts working immediately**<sup>†</sup> to relieve sensitivity pain within days

- Kills plaque bacteria that can lead to gingivitis, then potentially periodontitis—a cause of gingival recession\*
- · Occludes exposed tubules to provide relief from sensitivity
- Creates a layer of protection to shield exposed dentin