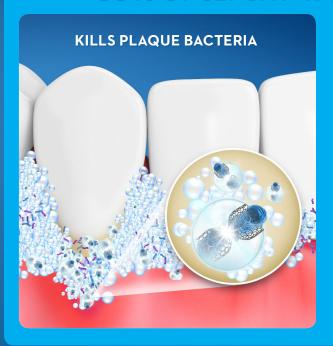

## 80% OF SENSITIVITY STARTS AT THE GUMLINE DUE TO RECESSION\*

Stannous fluoride **starts working immediately**<sup>†</sup> to relieve sensitivity pain within days

- Kills plaque bacteria that can lead to gingivitis, then potentially periodontitis—a cause of gingival recession\*
- · Occludes exposed tubules to provide relief from sensitivity
- Creates a layer of protection to shield exposed dentin