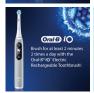

Personalize your brushing experience while ensuring you are brushing for the recommended brushing time of 2 minutes twice a day with the Oral-B® iO™ Electric Toothbrush. It delivers a uniquely personalized clean with 5 smart modes while the interactive display communicates mode setting, charging progress bar, and a 2-minute brushing timer. Call our office to learn more!