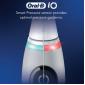

It's important to use the right amount of pressure when brushing to protect your gums and enamel. The Oral-B $^{\odot}$  iO $^{\text{TM}}$  features a Smart Pressure Sensor that displays a red light when brushing too hard and a green light when brushing just right. Call our office to learn more!