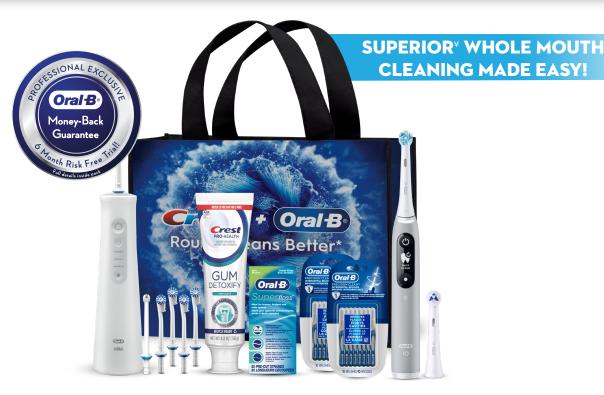

## CREST® + ORAL-B® SPECIALIZED CARE SYSTEM

Products included in system and free reusable tote bag design are subject to change.  ${}^{4}$ vs. a regular manual toothbrush

\*2-Year Limited Warranty and Satisfaction Guarantee on select Oral-B® Electric Rechargeable Toothbrushes. If you are not 100% satisfied for any reason, receive a full refund via a pre-paid card, no questions asked. Simply return the contents in the original box along with the office receipt postmarked within 6 months of purchase. Full details inside pack. Satisfaction Guarantee #: 1-800-979-8268.