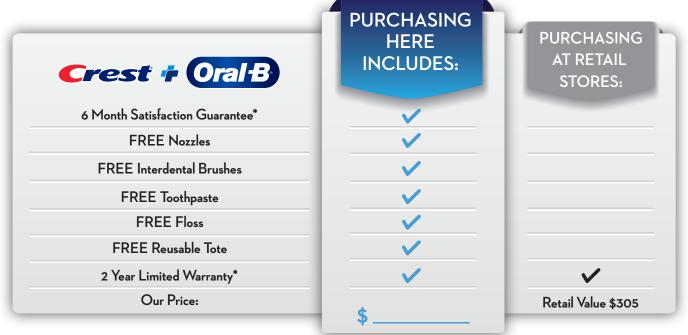

## CREST® + ORAL-B® SPECIALIZED CARE SYSTEM

Products included in system and free reusable tote bag design are subject to change.  ${}^{4}$ vs. a regular manual toothbrush

\*2-Year Limited Warranty and Satisfaction Guarantee on select Oral-B® Electric Rechargeable Toothbrushes. If you are not 100% satisfied for any reason, receive a full refund via a pre-paid card, no questions asked. Simply return the contents in the original box along with the office receipt postmarked within 6 months of purchase. Full details inside pack. Satisfaction Guarantee #: 1-800-979-8268.