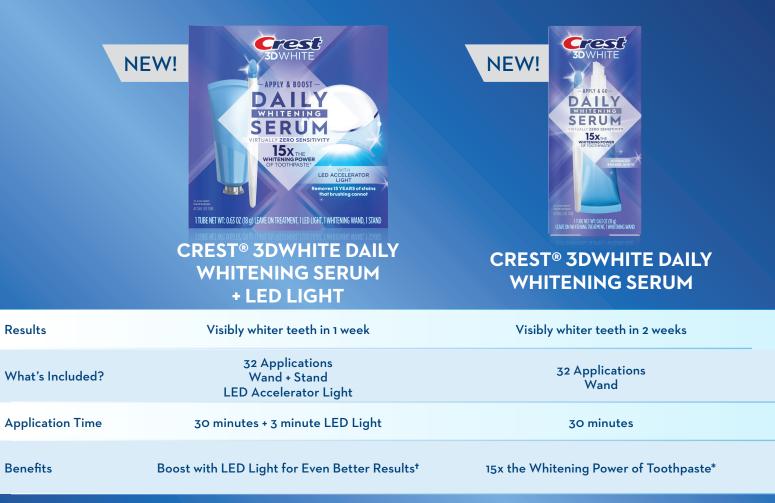

★★★★★ JALEESA

"I am a coffee drinker...and this product definitely made my teeth whiter."

★★★★★ CCABAN

\*vs. a Crest sodium fluoride toothpaste † vs. Crest 3DWhite Daily Whitening Serum alone