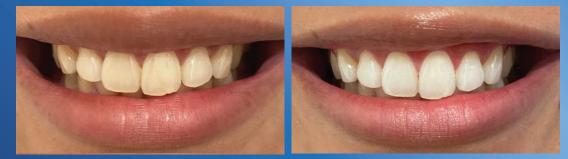

## DRAMATICALLY WHITER TEETH IN 3 WEEKS BEFORE AFTER

\*individual results may var

**#DENTIST-RECOMMENDED** AT-HOME WHITENING BRAND