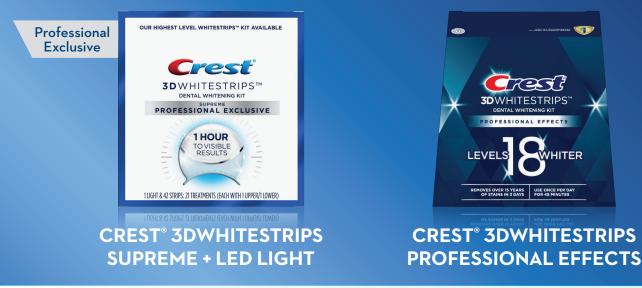

## **FASTEST RESULTS**

| Results          | Remove over 25 years of stains                                                    | Remove over 15 years of stains   |
|------------------|-----------------------------------------------------------------------------------|----------------------------------|
| What's Included? | 21 Treatments (42 strips)<br>LED Accelerator Light                                | 20 Treatments (40 Strips)        |
| Application Time | 60 minutes + 5 minutes LED Light                                                  | 45 minutes                       |
| Benefits         | AdvancedSeal™ No Slip Technology<br>Boost with LED Light for Even Better Results⁺ | AdvancedSeal™ No Slip Technology |