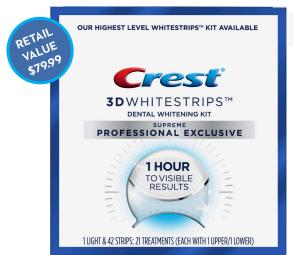

#### **CREST® 3DWHITESTRIPS™** SUPREME + LED LIGHT

21 Treatments

- ✓ Dramatic Results Remove over 25 years of stains
- √ Easy Application AdvancedSeal™ No Slip Technology
- √ Fast Whitening LED Accelerator Light boosts results