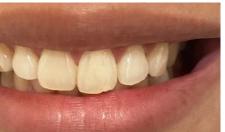

### DRAMATICALLY WHITER TEETH IN 3 WEEKS

**BEFORE** 

**AFTFR** 

\*individual results may vary