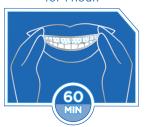

## Whitening is as easy as 1, 2, 3

**APPLY** whitestrips for 1 hour.

**BOOST** with LED Light for 5 minutes.

**REMOVE** strips and light. Smile!