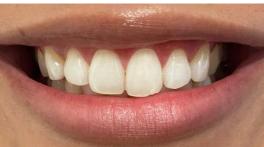

### DRAMATICALLY WHITER TEETH IN 3 WEEKS

**BEFORE** 

**AFTFR** 

\*individual results may vary