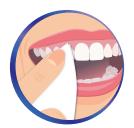

## Whitening is as easy as 1, 2, 3

DRY teeth.

**APPLY** on smile teeth until fully coated.

Just **wait 30 minutes** before eating or drinking.

Watch a How-to-Video