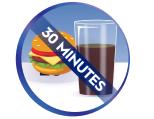

## Whitening is as easy as 1, 2, 3

DRY teeth.

**APPLY** on smile teeth until fully coated.

Just **wait 30 minutes** before eating or drinking.

Watch a How-to-Video