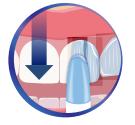

## Whitening is as easy as 1, 2, 3

DRY teeth.

**APPLY** on smile teeth until fully coated.

Just **wait 30 minutes** before eating or drinking.

Watch a How-to-Video