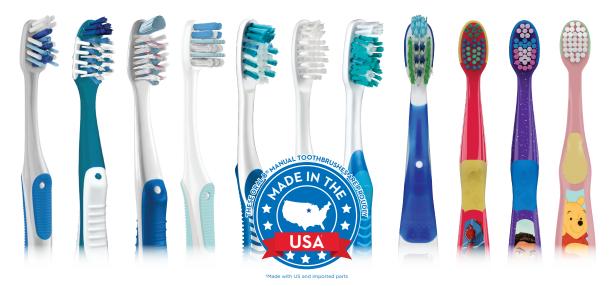

## **ORDER 576 MANUAL TOOTHBRUSH SOLUTIONS**

(toothbrush/toothpaste/floss)\*

#### PICK ANY ORAL-B® TOOTHBRUSH

Brush+Paste+Floss\* Brush+Paste

Oral-B®

Gum Care

Compact

Oral-B® Vivid

Sensitive

Brush+Paste Oral-B®

Brush+Paste+Floss\*

#### **SOFT TISSUE**

Crest®

(0.85 oz)

Crest® PRO-HEALTH PRO-HEALTH" Gum Detoxify Sensitive & Gum (0.85 oz)

**HARD TISSUE** 

Crest<sup>®</sup> PRO-HEALTH Densify<sup>™</sup> Pro (0.85 oz)

**PREVENTION** 

Crest<sup>®</sup> Clean Mint (0.85 oz)

Crest\* PRO-HEALTH PRO-HEALTH Maximum Cavity Protection (0.85 oz)

WHITENING

Crest® 3D White<sup>™</sup> Brilliance (0.85 oz)

**KIDS** 

Crest® Kids Advanced 6+ Sugar & Bacteria Shield (0.85 oz)

Crest® Kids **Cavity Protection** Sparkle Fun (0.85 oz)