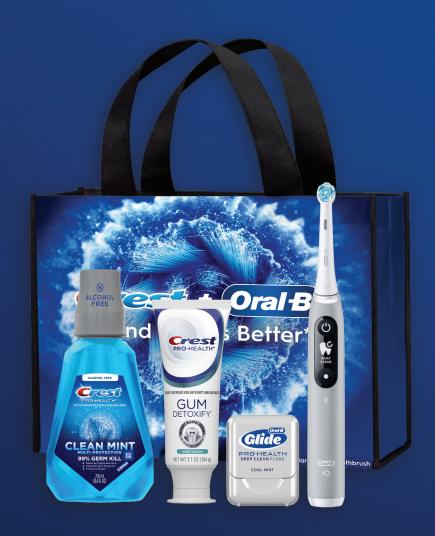

Your patients can act on your recommendations on the spot when you offer the Crest® + Oral-B® iO™ Gingivitis System in your office. It features the Oral-B® iO™ electric toothbrush, which delivers a WOW experience and sensational clean AND helps patients get 100% healthier gums in 1 week†