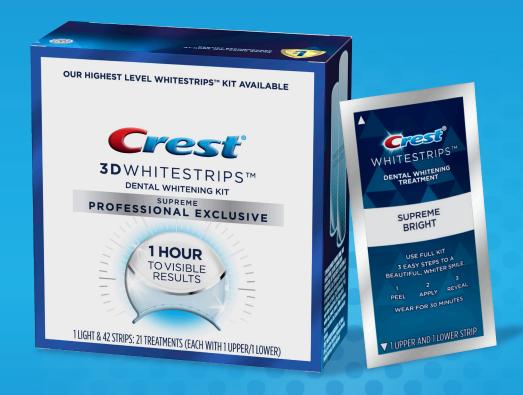

## 1 PROFESSIONAL EXCLUSIVE

Our highest level 11% HP Whitestrips

Light is only available through
Dental Professionals, to provide
patients with whiter teeth fast! You
can start to see results on day one.

2 ADVANCEDSEAL™

No Slip Technology provides a form fit, no-slip grip that molds and adheres to teeth for a bette whitening experience.

3 100% SATISFACTION GUARANTEED

If patients are not satisfied with results, they can call 1-800-208-0169 within 60 days of purchase and Crest will send them a pre-paid card in the amount of their purchase.