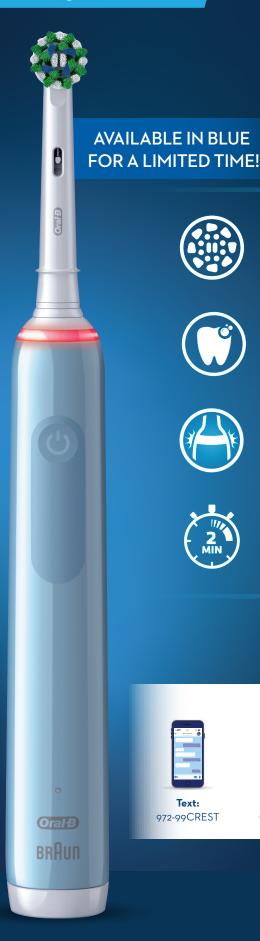

AVAILABLE IN BLUE FOR A LIMITED TIME!

GROW YOUR PATIENT BASE WITH THIS SPECIAL OFFER!

This special offer can help you with the following:

REWARD PATIENTS FOR NEW REFERRALS

REWARD
APPOINTMENT
COMPLIANCE

MARKETING/ PRACTICE GROWTH

NEW PATIENT WELCOME KIT

HOLIDAY GIFT GIVING & CHARITABLE DONATIONS

Price: \$101.85/3ct. case or \$33.95/patient

Removes 500% more plaque\*

Oscillates, rotates, and pulsates to break up and remove plaque

360-degree Visible Pressure Sensor

2-Minute Quadrant Timer

3 units/case Limited Time - While Supplies Last Max 12 cases

## FOUR EASY WAYS TO ORDER

972-99CREST

Crestoralbproshop.com

crestoralbpro.im@pg.com

Call: 800-543-2577 Monday-Thursday 9 am-6 pm ET, Friday 9 am-5 pm ET

\*vs. a regular manual toothbrush.

© 2023 P&G ORAL-33779