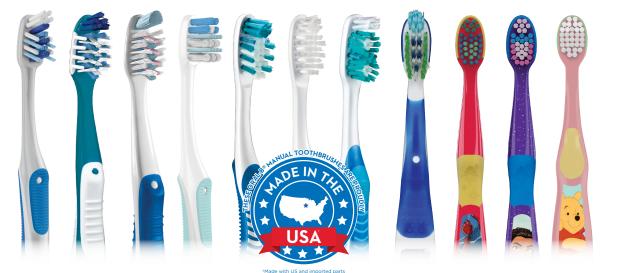

## **ORDER 576 MANUAL TOOTHBRUSH SOLUTIONS**

(toothbrush/toothpaste/floss)\*

### SELECT YOUR MANUAL TOOTHBRUSH SOLUTION OPTIONS ON THE REVERSE SIDE

\* For \$0.20 less per patient: receive 1 toothbrush and 1 toothpaste/patient. Subject to floss availability.

\*\* While supplies last.