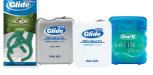

### SELECT YOUR MANUAL TOOTHBRUSH SOLUTION OPTIONS ON THE REVERSE SIDE

\* For \$0.20 less per patient: receive 1 toothbrush and 1 toothpaste/patient. Subject to floss availability.

\*\* While supplies last.