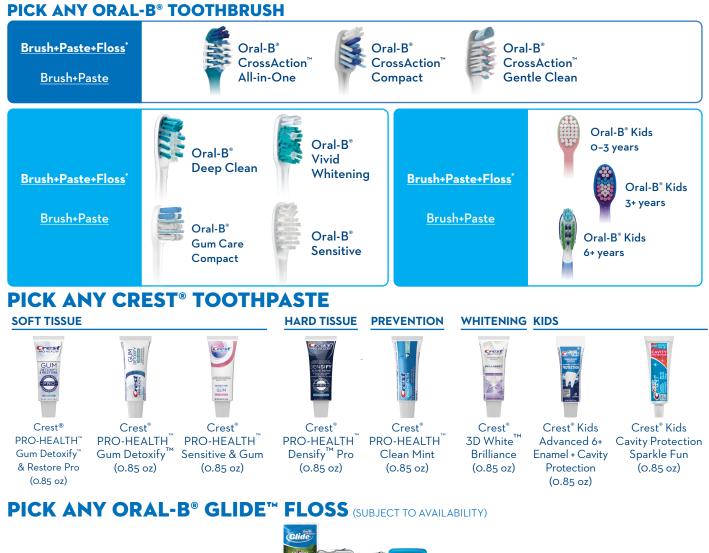

### SELECT YOUR MANUAL TOOTHBRUSH SOLUTION OPTIONS ON THE REVERSE SIDE

\* For \$0.20 less per patient: receive 1 toothbrush and 1 toothpaste/patient. Subject to floss availability.

\*\* While supplies last.