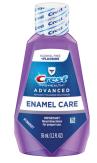

## **AND GET ONE OF THESE PRODUCTS FOR FREE**<sup>\*\*</sup>

Densify<sup>™</sup> Pro Toothpaste One case of 24, 3.50z tubes

Crest® PRO-HEALTH™ Advanced Enamel Care Mouthwash Two cases of 48, 36mL bottles