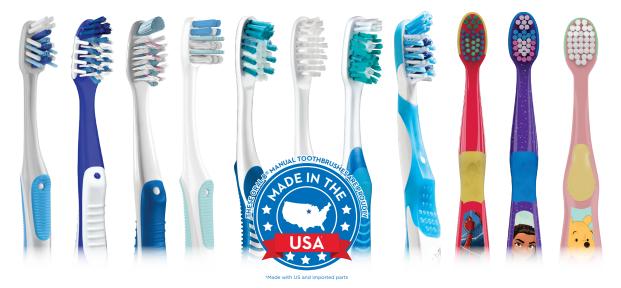

### PICK ANY ORAL-B® TOOTHBRUSH

Oral-B<sup>®</sup> CrossAction<sup>™</sup> All-in-One

Oral-B° CrossAction<sup>™</sup> Compact

Oral-B<sup>®</sup> CrossAction<sup>™</sup> Gentle Clean

Oral-B° Deep Clean

Oral-B° Vivid Whitening

Oral-B° Gum Care Compact

Oral-B° Sensitive

Oral-B<sup>®</sup> Kids O-3 years

Oral-B® Kids 3+ years

Oral-B® Kids 6+ years