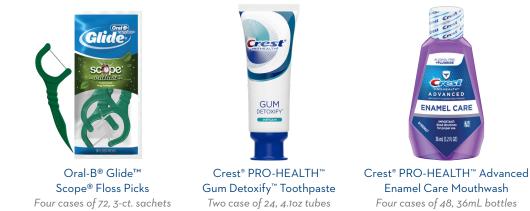

## **AND GET ONE OF THESE PRODUCTS FOR FREE**\*\*

### SELECT YOUR MANUAL TOOTHBRUSH SOLUTION OPTIONS ON THE REVERSE SIDE

For \$0.15 less per patient: receive 1 toothbrush and 1 toothpaste/patient.
\*\* While supplies last.

**Gress?** + Oral B

continuing the care that starts in your chair

Crest + Oral B

Offer valid when all three cases (432 brushes) are purchased at one time. Order must be placed as part of an existing or new ship plan. Promotion is non-refundable and non-returnable. Offer is not valid/stackable with other offers. Offer only valid on products pictured. While supplies last.