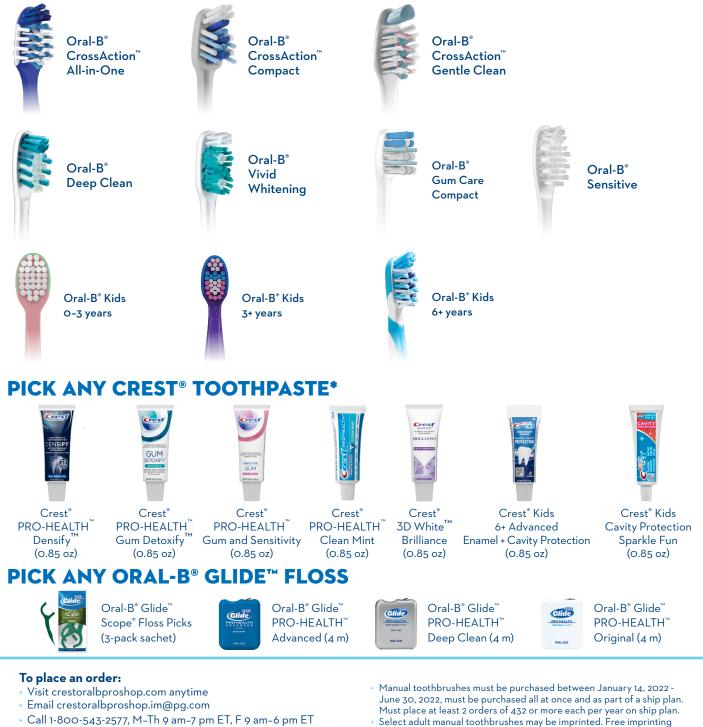

#### **PICK ANY ORAL-B® TOOTHBRUSH**

- Contact your Crest<sup>®</sup> + Oral-B<sup>®</sup> representative
- Select adult manual toothbrushes may be imprinted. Free imprinting requires a minimum order of 2 cases.

Crest + Oral B

Offer valid when all three cases (432 brushes) are purchased at one time. Order must be placed as part of an existing or new ship plan. Promotion is non-refundable and non-returnable. Offer is not valid/stackable with other offers. Offer only valid on products pictured. While supplies last.