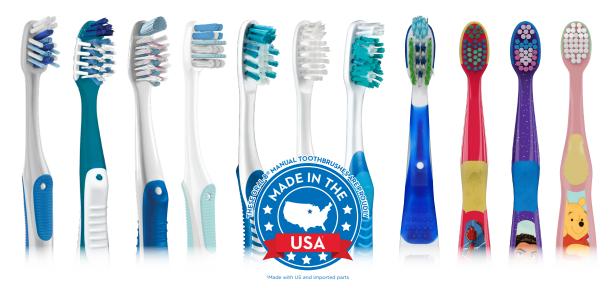

# **ORDER 432 MANUAL TOOTHBRUSH SOLUTIONS**

(toothbrush/toothpaste/floss)\*

#### PICK ANY ORAL-B® TOOTHBRUSH

Oral-B<sup>®</sup> CrossAction<sup>®</sup> All-in-One

Oral-B® CrossAction" Compact

Oral-B° CrossAction<sup>™</sup> Gentle Clean

Oral-B® Kids O-3 years

Oral-B® Kids 3+ years

Oral-B® Kids 6+ years