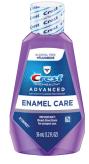

# AND GET ONE OF THESE PRODUCTS FOR FREE

Crest® PRO-HEALTH™
Gum Detoxify™ Toothpaste
One case of 24, 4.1oz tubes

Crest® PRO-HEALTH™ Advanced Enamel Care Mouthwash Two cases of 48, 36mL bottles