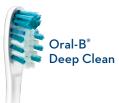

#### **SOFT TISSUE**

Crest® PRO-HEALTH™ Gum Detoxifv™ & Restore Pro (0.85 oz)

Crest® PRO-HEALTH<sup>™</sup> Gum Detoxify (0.85 oz)

Crest® PRO-HEALTH Sensitive & Gum (0.85 oz)

### **HARD TISSUE**

Crest® PRO-HEALTH" Densify<sup>™</sup> Pro (0.85 oz)

### **PREVENTION**

Crest® PRO-HEALTH Clean Mint (0.85 oz)

WHITENING KIDS

Crest® 3D White<sup>™</sup> Brilliance (0.85 oz)

Crest® Kids Advanced 6+ Enamel + Cavity Protection (0.85 oz)

Crest® Kids **Cavity Protection** Sparkle Fun (0.85 oz)