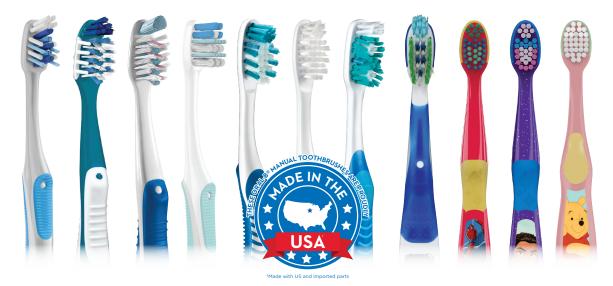

#### PICK ANY ORAL-B® TOOTHBRUSH

Oral-B<sup>®</sup> CrossAction<sup>®</sup> All-in-One

Oral-B<sup>®</sup> CrossAction" Compact

Oral-B<sup>®</sup> **CrossAction**<sup>™</sup> Gentle Clean

Oral-B® Kids O-3 years

Oral-B® Kids 3+ years

Oral-B® Kids 6+ years